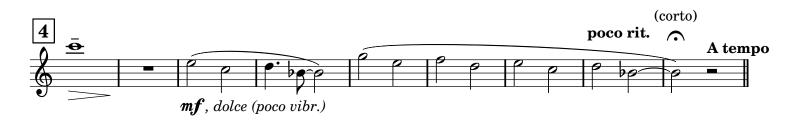

#### Hope Melody / SCORE in C

@ 2016 Christian HER (SACEM, France) - All rights reserved for all countries.

**Christian HER** 

PART 1: C FLUTE I Moderato = 69 (suddiv.)\$ 2 **mf** (non secco) 1 solo Ē Ē ten. *mf*, espressivo, vibrato • ě È ē (senza accel.) mf, deciso 2 **`ó** P 7 3 = Ó  $\check{f}$ , espress. (vibr.)