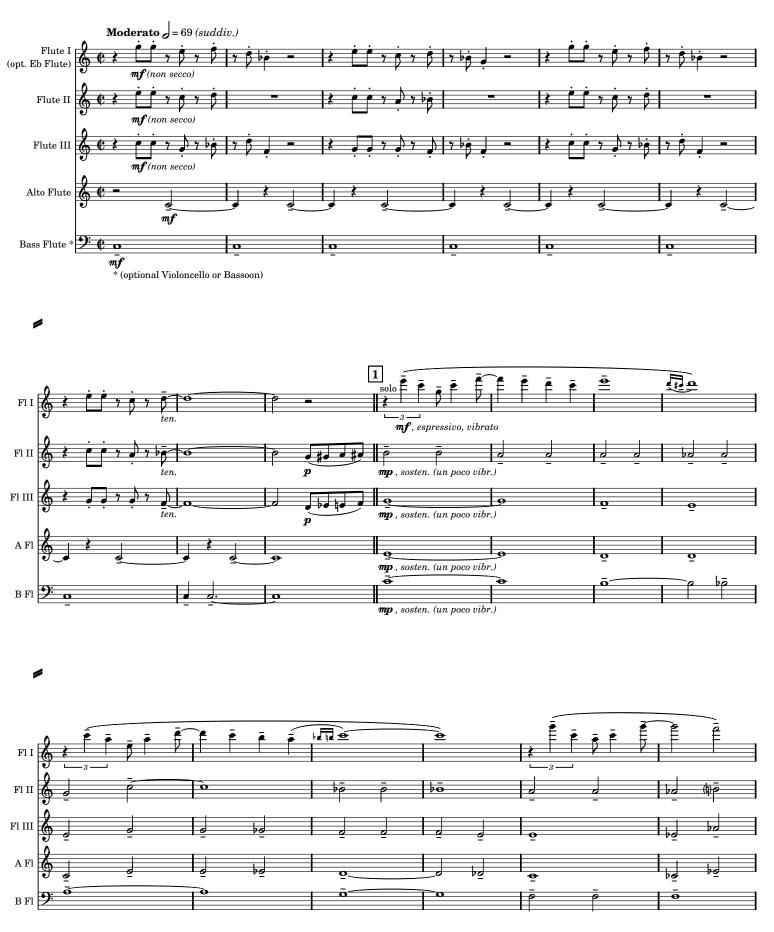

#### Hope Melody / SCORE in C

@ 2016 Christian HER (SACEM, France) - All rights reserved for all countries.

**Christian HER** 

PART 1: C FLUTE I Moderato = 69 (suddiv.)\$ 2 **mf** (non secco) 1 solo Ē Ē ten. *mf*, espressivo, vibrato • ě È ē (senza accel.) mf, deciso 2 **`ó** P 7 3 = Ó  $\check{f}$ , espress. (vibr.)

Hope Melody / PART 1: C FLUTE I

© Christian HER (SACEM, France) - All rights reserved for all countries.

Christian HER PART 1: Eb SOPRANO FLUTE (optional) (Fl. tierce en Mib) Moderato = 69 (suddiv.)67 (non secco 1 solo y . y = 6 **mf**, espressivo, vibrato 2 (senza accel.) <u>}</u> 9 *mf*, deciso -7 4 4  $\mathbf{P}$ P Ó