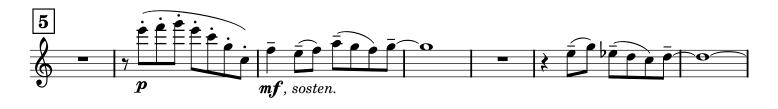

#### Hope Melody / SCORE in C

@ 2016 Christian HER (SACEM, France) - All rights reserved for all countries.

**Christian HER** 

PART 1: C FLUTE I Moderato = 69 (suddiv.)\$ 2 **mf** (non secco) 1 solo Ē Ē ten. *mf*, espressivo, vibrato • ě È ē (senza accel.) mf, deciso 2 **`ó** P 7 3 = Ó  $\check{f}$ , espress. (vibr.)