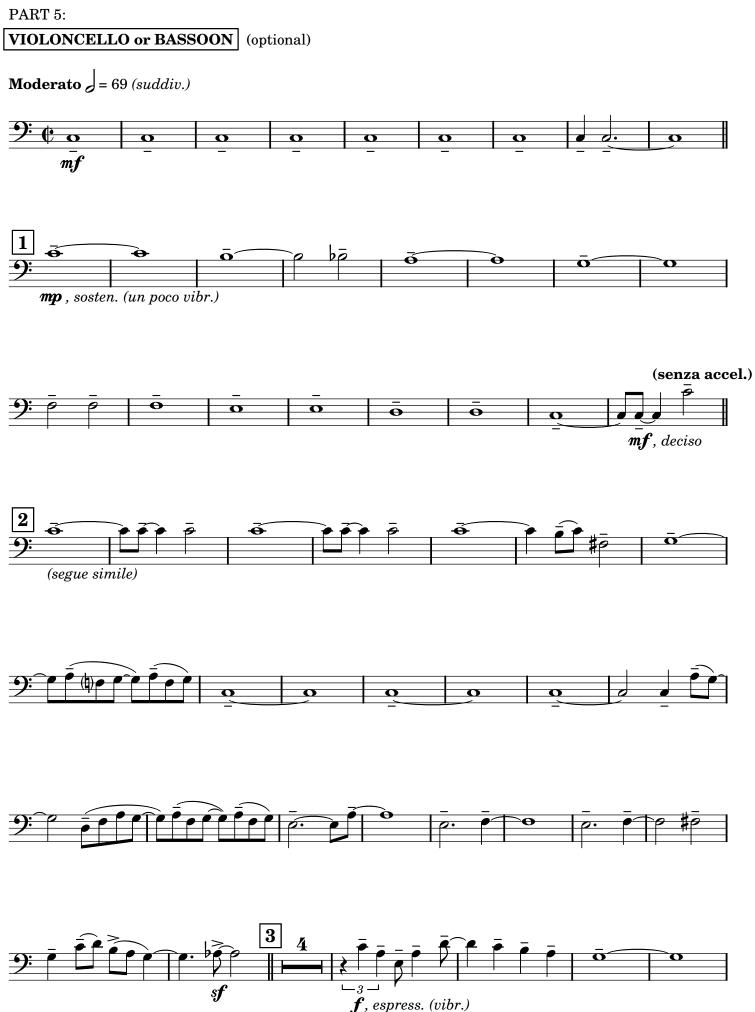

© Christian HER (SACEM, France) - All rights reserved for all countries.

HOPE MELODY for Flute Ensemble

<sup>©</sup> Christian HER (SACEM, France) - All rights reserved for all countries.

Christian HER PART 5: C BASS FLUTE Moderato = 69 (suddiv.)ē ē θ 0 <u>o</u> θ θ θ m\_f 1 Ò Ó 0 0 Θ Θ mp , sosten. (un poco vibr.) (senza accel.) 0 θ Θ Ο Ο Q **mf**, deciso 2 ó ó Q (segue simile) Θ Ţ. 0. ò Į #0 0 3 4 Þ Ō 9 sf

f, espress. (vibr.)

<sup>©</sup> Christian HER (SACEM, France) - All rights reserved for all countries.

Hope Melody / PART 5: VIOLONCELLO or BASSOON

<sup>©</sup> Christian HER (SACEM, France) - All rights reserved for all countries.