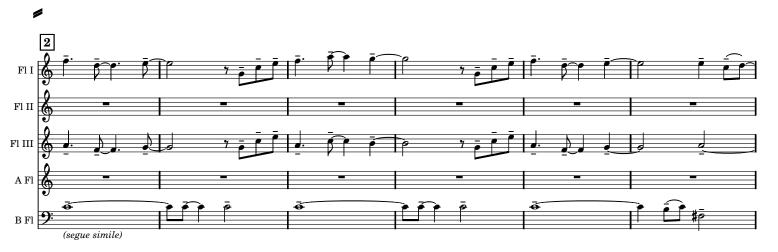

#### Hope Melody / SCORE in C

@ 2016 Christian HER (SACEM, France) - All rights reserved for all countries.

**Christian HER** 

PART 1: C FLUTE I Moderato = 69 (suddiv.)\$ 2 **mf** (non secco) 1 solo Ē Ē ten. *mf*, espressivo, vibrato • ě È ē (senza accel.) mf, deciso 2 **`ó** P 7 3 = Ó  $\check{f}$ , espress. (vibr.)

Hope Melody / PART 1: C FLUTE I

© Christian HER (SACEM, France) - All rights reserved for all countries.

Christian HER PART 1: Eb SOPRANO FLUTE (optional) (Fl. tierce en Mib) Moderato = 69 (suddiv.)67 (non secco 1 solo y . y = 6 **mf**, espressivo, vibrato 2 (senza accel.) <u>}</u> 9 *mf*, deciso -7 4 4  $\mathbf{P}$ P Ó

© Christian HER (SACEM, France) - All rights reserved for all countries.

HOPE MELODY for Flute Ensemble

<sup>©</sup> Christian HER (SACEM, France) - All rights reserved for all countries.

Christian HER PART 5: C BASS FLUTE Moderato = 69 (suddiv.)ē ē θ 0 <u>o</u> θ θ θ m\_f 1 Ò Ó 0 0 Θ Θ mp , sosten. (un poco vibr.) (senza accel.) 0 θ Θ Ο Ο Q **mf**, deciso 2 ó ó Q (segue simile) Θ Ţ. 0. ò Į #0 0 3 4 Þ Ō 9 sf