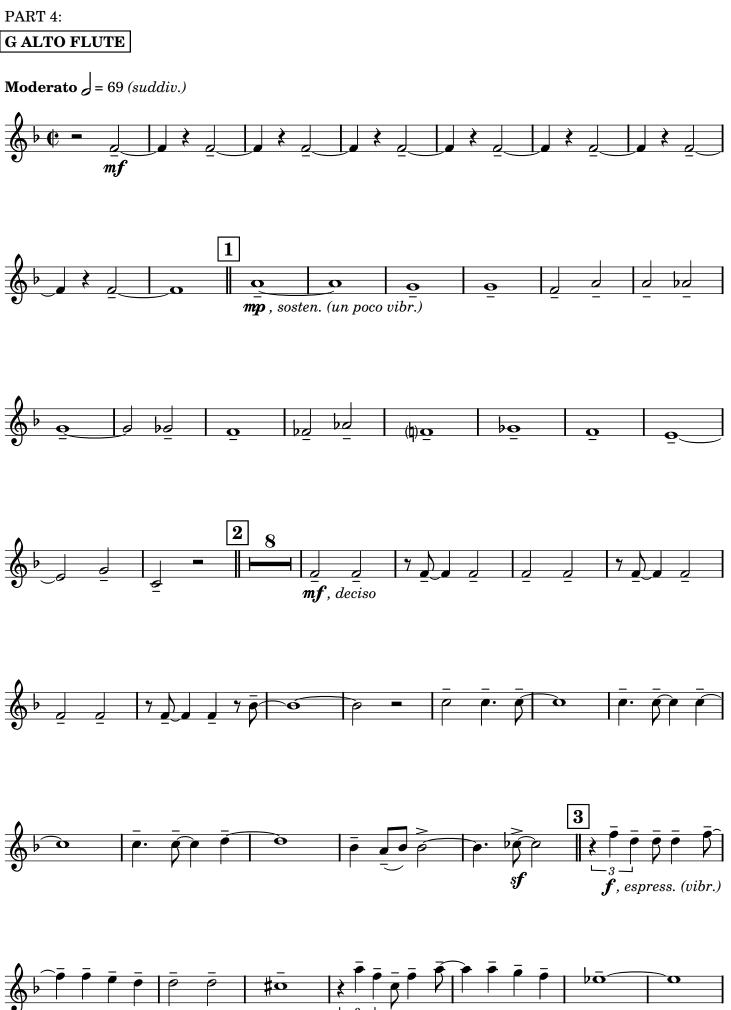

© Christian HER (SACEM, France) - All rights reserved for all countries.

HOPE MELODY for Flute Ensemble

<sup>©</sup> Christian HER (SACEM, France) - All rights reserved for all countries.

Christian HER PART 5: C BASS FLUTE Moderato = 69 (suddiv.)ē ē θ 0 <u>o</u> θ θ θ m\_f 1 Ò Ó 0 0 Θ Θ mp , sosten. (un poco vibr.) (senza accel.) 0 θ Θ Ο Ο Q **mf**, deciso 2 ó ó Q (segue simile) Θ Ţ. 0. ò Į #0 0 3 4 Þ Ō 9 sf