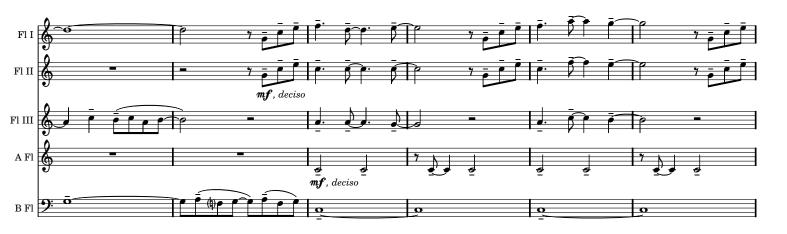

#### Hope Melody / SCORE in C

@ 2016 Christian HER (SACEM, France) - All rights reserved for all countries.

**Christian HER** 

PART 1: C FLUTE I Moderato = 69 (suddiv.)\$ 2 **mf** (non secco) 1 solo Ē Ē ten. *mf*, espressivo, vibrato • ě È ē (senza accel.) mf, deciso 2 **`ó** P 7 3 = Ó  $\check{f}$ , espress. (vibr.)

Hope Melody / PART 1: C FLUTE I

© Christian HER (SACEM, France) - All rights reserved for all countries.

Christian HER PART 1: Eb SOPRANO FLUTE (optional) (Fl. tierce en Mib) Moderato = 69 (suddiv.)67 (non secco 1 solo y . y = 6 **mf**, espressivo, vibrato 2 (senza accel.) <u>}</u> 9 *mf*, deciso -7 4 4  $\mathbf{P}$ P Ó

© Christian HER (SACEM, France) - All rights reserved for all countries.

HOPE MELODY for Flute Ensemble

<sup>©</sup> Christian HER (SACEM, France) - All rights reserved for all countries.

Christian HER PART 5: C BASS FLUTE Moderato = 69 (suddiv.)ē ē θ 0 <u>o</u> θ θ θ m\_f 1 Ò Ó 0 0 Θ Θ mp , sosten. (un poco vibr.) (senza accel.) 0 θ Θ Ο Ο Q **mf**, deciso 2 ó ó Q (segue simile) Θ Ţ. 0. ò Į #0 0 3 4 Þ Ō 9 sf