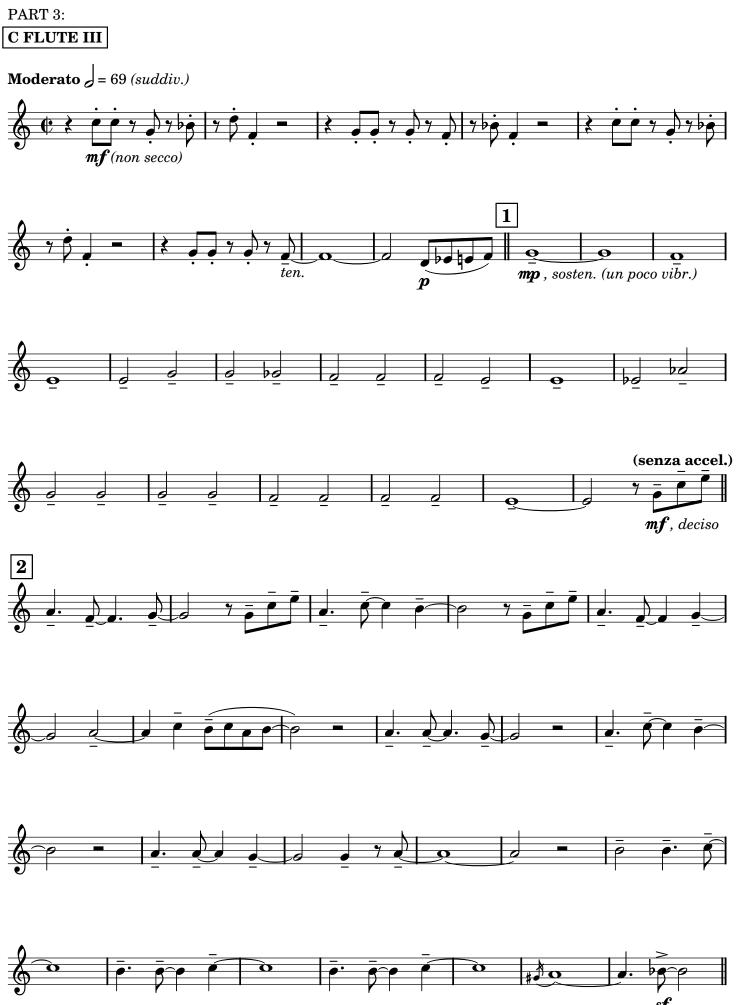

#### Hope Melody / SCORE in C

@ 2016 Christian HER (SACEM, France) - All rights reserved for all countries.

**Christian HER** 

PART 1: C FLUTE I Moderato = 69 (suddiv.)\$ 2 **mf** (non secco) 1 solo Ē Ē ten. *mf*, espressivo, vibrato • ě È ē (senza accel.) mf, deciso 2 **`ó** P 7 3 = Ó  $\check{f}$ , espress. (vibr.)