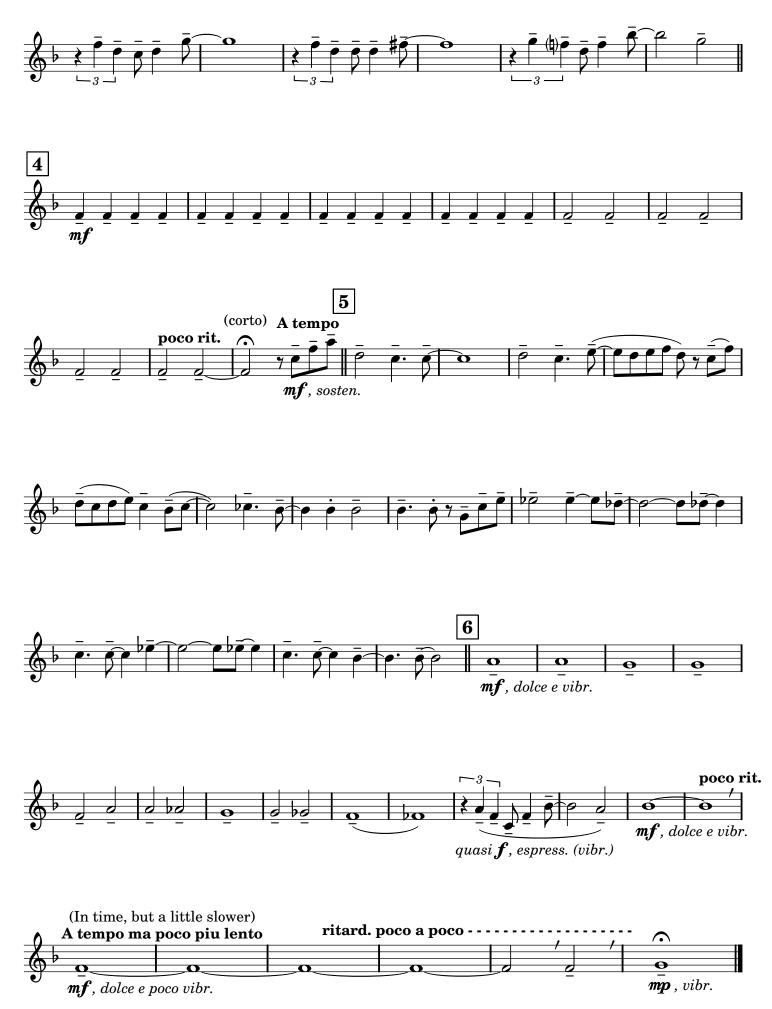

© Christian HER (SACEM, France) - All rights reserved for all countries.

HOPE MELODY for Flute Ensemble

<sup>©</sup> Christian HER (SACEM, France) - All rights reserved for all countries.

Christian HER PART 5: C BASS FLUTE Moderato = 69 (suddiv.)ē ē θ 0 <u>o</u> θ θ θ m\_f 1 Ò Ó 0 0 Θ Θ mp , sosten. (un poco vibr.) (senza accel.) 0 θ Θ Ο Ο Q **mf**, deciso 2 ó ó Q (segue simile) Θ Ţ. 0. ò Į #0 0 3 4 Þ Ō 9 sf