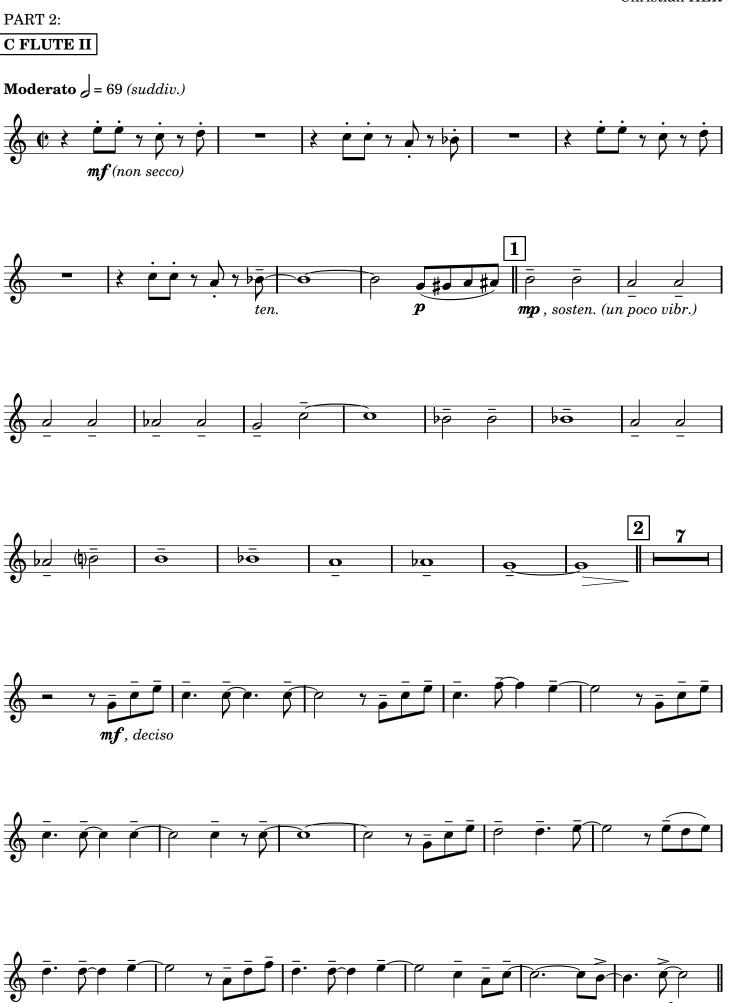

Hope Melody / PART 1: C FLUTE I

© Christian HER (SACEM, France) - All rights reserved for all countries.

Christian HER PART 1: Eb SOPRANO FLUTE (optional) (Fl. tierce en Mib) Moderato = 69 (suddiv.)67 (non secco 1 solo y . y = 6 **mf**, espressivo, vibrato 2 (senza accel.) <u>}</u> 9 *mf*, deciso -7 4 4  $\mathbf{P}$ P Ó