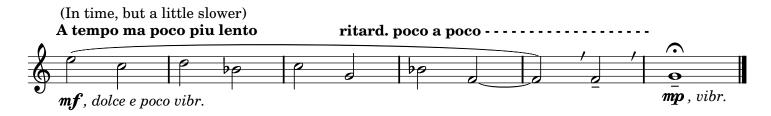

#### Hope Melody / SCORE in C

@ 2016 Christian HER (SACEM, France) - All rights reserved for all countries.

**Christian HER** 

PART 1: C FLUTE I Moderato = 69 (suddiv.)\$ 2 **mf** (non secco) 1 solo Ē Ē ten. *mf*, espressivo, vibrato • ě È ē (senza accel.) mf, deciso 2 **`ó** P 7 3 = Ó  $\check{f}$ , espress. (vibr.)