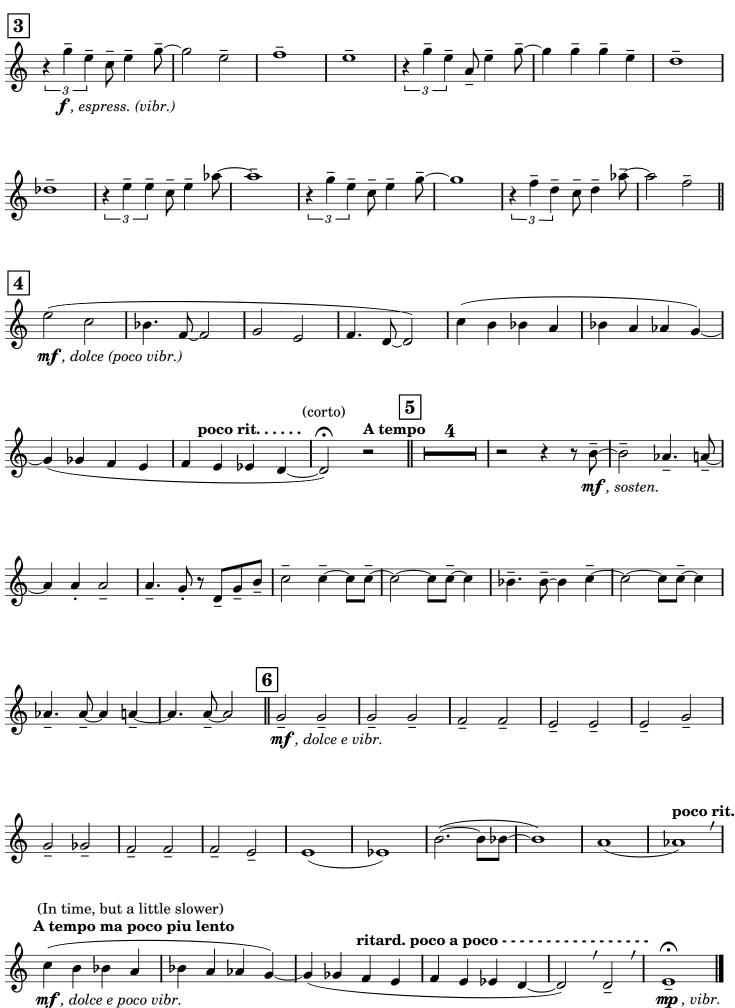

#### Hope Melody / SCORE in C

@ 2016 Christian HER (SACEM, France) - All rights reserved for all countries.

**Christian HER** 

PART 1: C FLUTE I Moderato = 69 (suddiv.)\$ 2 **mf** (non secco) 1 solo Ē Ē ten. *mf*, espressivo, vibrato • ě È ē (senza accel.) mf, deciso 2 **`ó** P 7 3 = Ó  $\check{f}$ , espress. (vibr.)