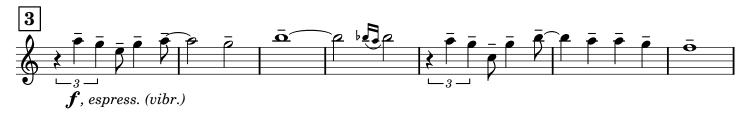

#### Hope Melody / SCORE in C

@ 2016 Christian HER (SACEM, France) - All rights reserved for all countries.

**Christian HER** 

PART 1: C FLUTE I Moderato = 69 (suddiv.)\$ 2 **mf** (non secco) 1 solo Ē Ē ten. *mf*, espressivo, vibrato • ě È ē (senza accel.) mf, deciso 2 **`ó** P 7 3 = Ó  $\check{f}$ , espress. (vibr.)