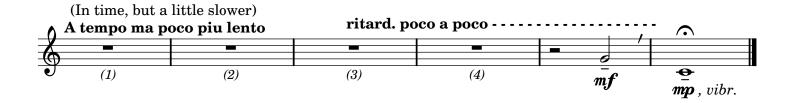

#### Hope Melody / SCORE in C

@ 2016 Christian HER (SACEM, France) - All rights reserved for all countries.

**Christian HER** 

PART 1: C FLUTE I Moderato = 69 (suddiv.)\$ 2 **mf** (non secco) 1 solo Ē Ē ten. *mf*, espressivo, vibrato • ě È ē (senza accel.) mf, deciso 2 **`ó** P 7 3 = Ó  $\check{f}$ , espress. (vibr.)