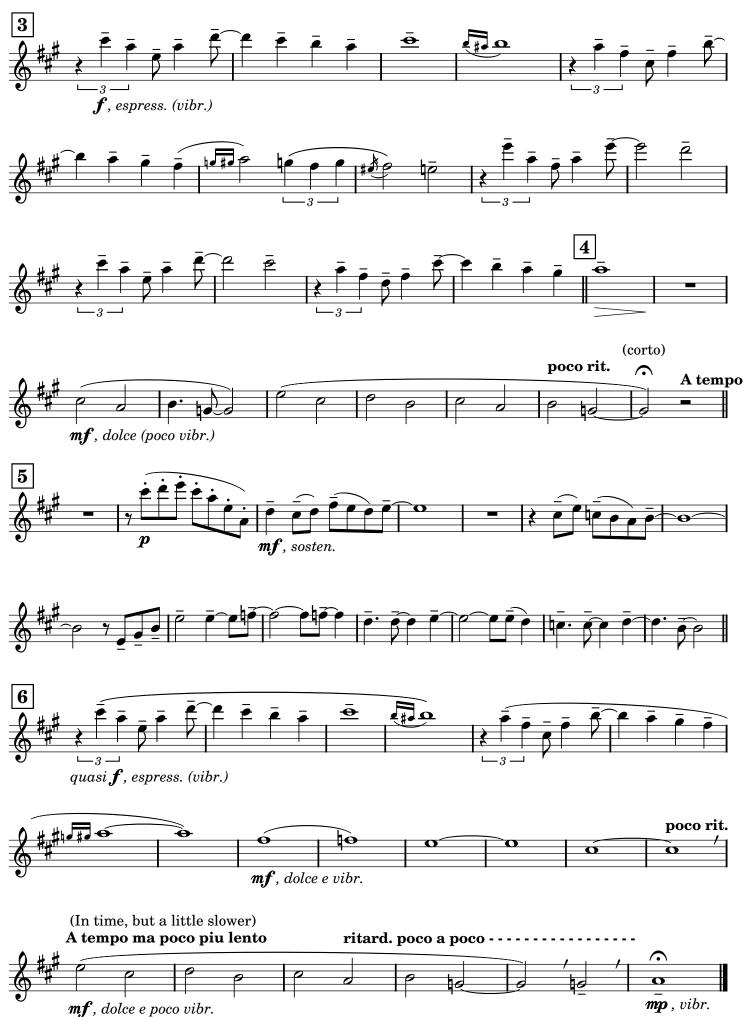

#### Hope Melody / SCORE in C

@ 2016 Christian HER (SACEM, France) - All rights reserved for all countries.

**Christian HER** 

PART 1: C FLUTE I Moderato = 69 (suddiv.)\$ 2 **mf** (non secco) 1 solo Ē Ē ten. *mf*, espressivo, vibrato • ě È ē (senza accel.) mf, deciso 2 **`ó** P 7 3 = Ó  $\check{f}$ , espress. (vibr.)