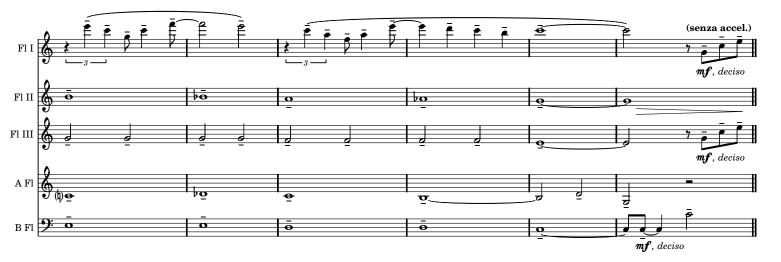

#### Hope Melody / SCORE in C

@ 2016 Christian HER (SACEM, France) - All rights reserved for all countries.

**Christian HER** 

PART 1: C FLUTE I Moderato = 69 (suddiv.)\$ 2 **mf** (non secco) 1 solo Ē Ē ten. *mf*, espressivo, vibrato • ě È ē (senza accel.) mf, deciso 2 **`ó** P 7 3 = Ó  $\check{f}$ , espress. (vibr.)

Hope Melody / PART 1: C FLUTE I

© Christian HER (SACEM, France) - All rights reserved for all countries.

Christian HER PART 1: Eb SOPRANO FLUTE (optional) (Fl. tierce en Mib) Moderato = 69 (suddiv.)67 (non secco 1 solo y . y = 6 **mf**, espressivo, vibrato 2 (senza accel.) <u>}</u> 9 *mf*, deciso -7 4 4  $\mathbf{P}$ P Ó