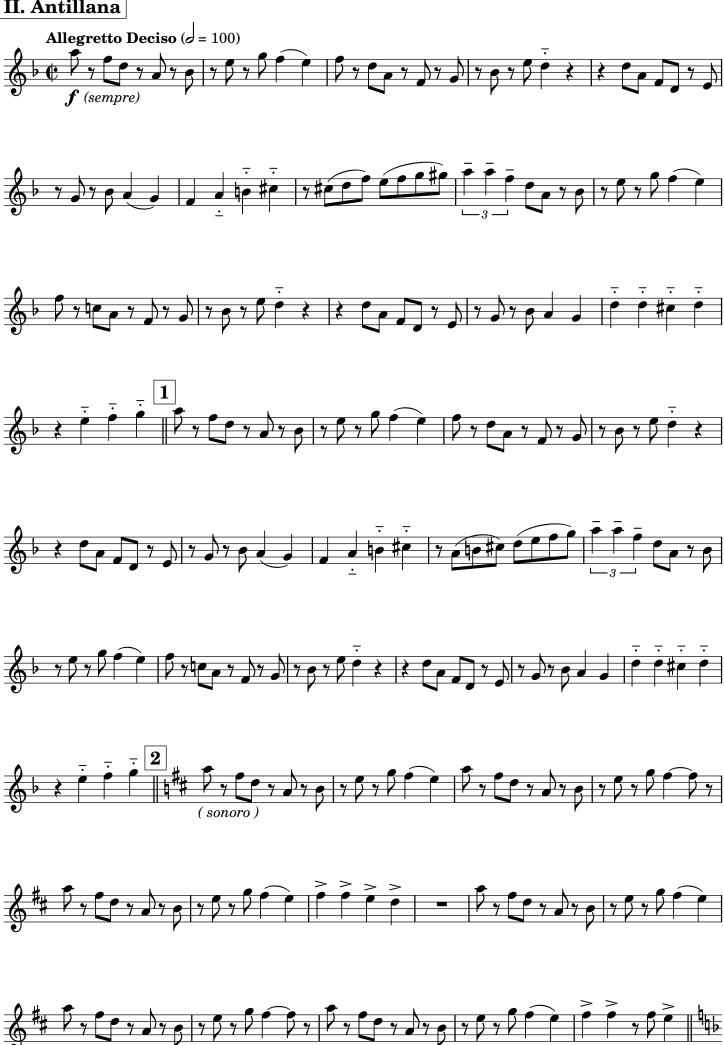

te composition.

christian-her@outlook.fr

### PETITE SUITE

for Clarinet Choir

**SCORE** 

I. Promenade

**Christian HER** 

Total time: c. 8:00





Bb Cl.

Alto Cl.

Bs. Cl.

Cb. Cl. ( opt. )

Alto Cl.



### II. Antillana



























### IV. Bossa Nova









Cb. Cl. (opt.)





© Christian HER (SACEM,France) - All rights reserved for all countries

### PETITE SUITE

#### **Eb CLARINET**

Christian HER

### I. Promenade













### II. Antillana



### III. Blues















### IV. Bossa Nova















#### PETITE SUITE

Bb CLARINET (optional, substitute for Eb Cl.)

Christian HER

### I. Promenade













### II. Antillana



### III. Blues















## IV. Bossa Nova















### **Bb CLARINET 1**

**Christian HER** 







































**Bb CLARINET 2** 

**Christian HER** 































































**Bb CLARINET 3** 

**Christian HER** 



























































**Bb CLARINET 4** 

Christian HER

























































**Eb ALTO CLARINET** 

**Christian HER** 

























































#### F BASSET HORN

**Christian HER** 



























































**Bb BASS CLARINET** 

**Christian HER** 























































#### **Eb CONTRALTO CLARINET**

**Christian HER** 



























#### **Bb CONTRABASS CLARINET**

**Christian HER**