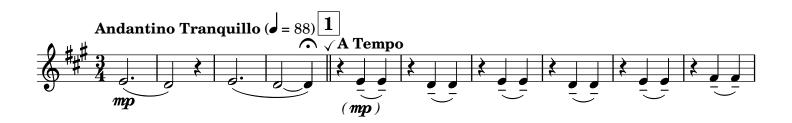

### PETITE SUITE

for Clarinet Choir

**SCORE** 

I. Promenade

**Christian HER** 

Total time: c. 8:00

Bb Cl.

Alto Cl.

### I. Promenade