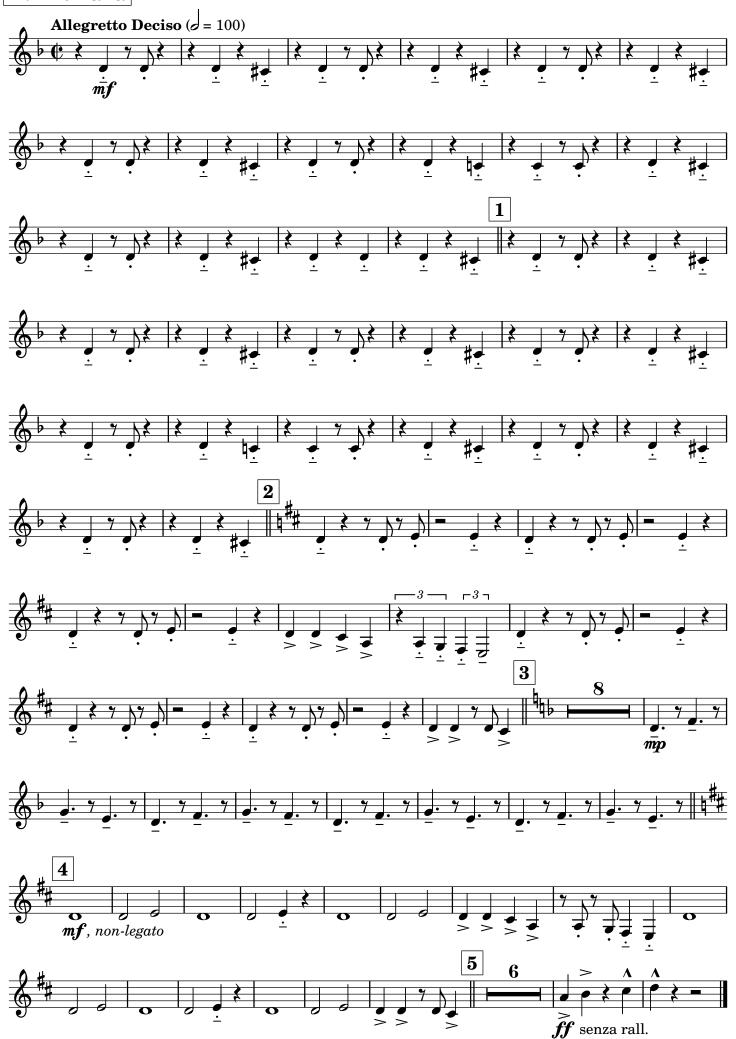

### PETITE SUITE

for Clarinet Choir

**SCORE** 

I. Promenade

**Christian HER** 

Total time: c. 8:00

Bb Cl.

Alto Cl.

Bs. Cl.

Cb. Cl. ( opt. )

Alto Cl.

### II. Antillana

### IV. Bossa Nova

Cb. Cl. (opt.)

© Christian HER (SACEM,France) - All rights reserved for all countries