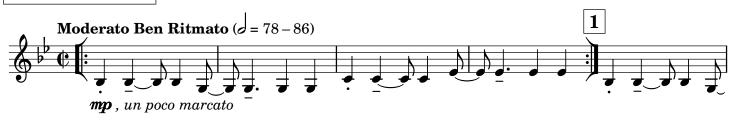

### III. Blues















### IV. Bossa Nova















#### PETITE SUITE

Bb CLARINET (optional, substitute for Eb Cl.)

Christian HER

### I. Promenade













### II. Antillana



### III. Blues















## IV. Bossa Nova















### **Bb CLARINET 1**

**Christian HER** 







































**Bb CLARINET 2** 

**Christian HER** 































































**Bb CLARINET 3** 

**Christian HER** 



























































**Bb CLARINET 4** 

Christian HER

























































**Eb ALTO CLARINET** 

**Christian HER** 

























































#### F BASSET HORN

**Christian HER** 



























































**Bb BASS CLARINET** 

**Christian HER** 























































#### **Eb CONTRALTO CLARINET**

**Christian HER** 



























#### **Bb CONTRABASS CLARINET**

**Christian HER**