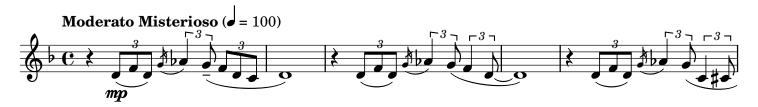

### PETITE SUITE

for Clarinet Choir

**SCORE** 

I. Promenade

**Christian HER** 

Total time: c. 8:00

Bb Cl.

Alto Cl.

### I. Promenade