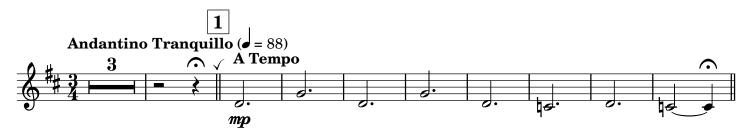

### PETITE SUITE

for Clarinet Choir

**SCORE** 

I. Promenade

**Christian HER** 

Total time: c. 8:00

Bb Cl.

Alto Cl.