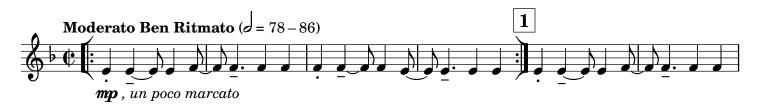

### PETITE SUITE

for Clarinet Choir

**SCORE** 

I. Promenade

**Christian HER** 

Total time: c. 8:00

Bb Cl.

Alto Cl.