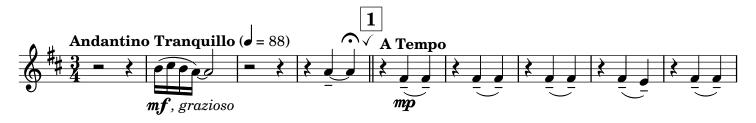

### PETITE SUITE

for Clarinet Choir

**SCORE** 

I. Promenade

**Christian HER** 

Total time: c. 8:00

Bb Cl.

Alto Cl.

### I. Promenade