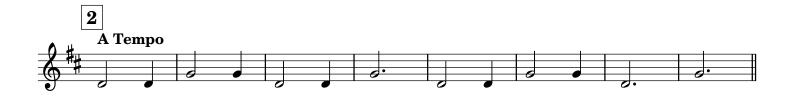

### PETITE SUITE

for Clarinet Choir

**SCORE** 

I. Promenade

**Christian HER** 

Total time: c. 8:00

Bb Cl.

Alto Cl.