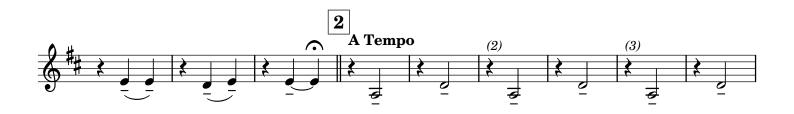

### PETITE SUITE

for Clarinet Choir

**SCORE** 

I. Promenade

**Christian HER** 

Total time: c. 8:00

Bb Cl.

Alto Cl.