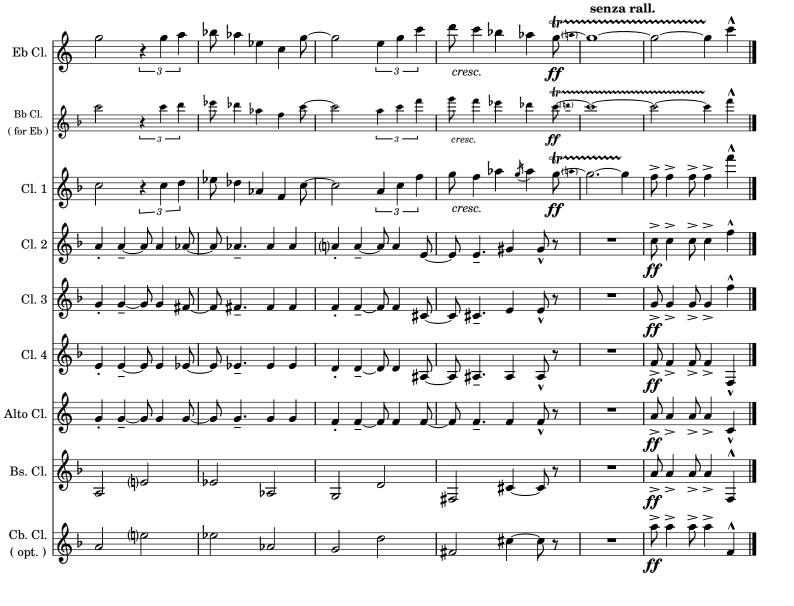

### PETITE SUITE

for Clarinet Choir

**SCORE** 

I. Promenade

**Christian HER** 

Total time: c. 8:00

Bb Cl.

Alto Cl.

Bs. Cl.

Cb. Cl. ( opt. )

Alto Cl.