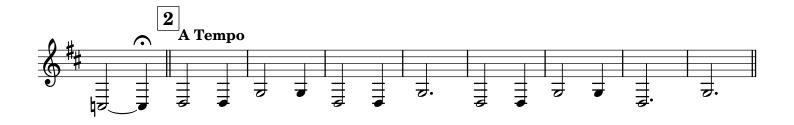

TE SUITE

Bb CLARINET (optional, substitute for Eb Cl.)

Christian HER

### I. Promenade













### II. Antillana



### III. Blues















## IV. Bossa Nova















### **Bb CLARINET 1**

**Christian HER** 







































**Bb CLARINET 2** 

**Christian HER** 































































**Bb CLARINET 3** 

**Christian HER** 



























































**Bb CLARINET 4** 

Christian HER

























































**Eb ALTO CLARINET** 

**Christian HER** 

























































#### F BASSET HORN

**Christian HER** 



























































**Bb BASS CLARINET** 

**Christian HER** 























































#### **Eb CONTRALTO CLARINET**

**Christian HER** 



























#### **Bb CONTRABASS CLARINET**

**Christian HER**