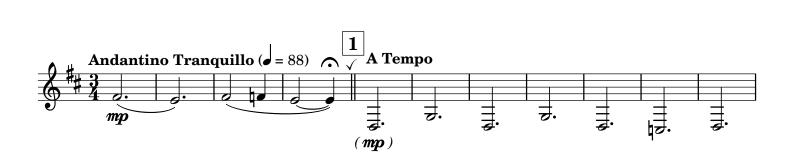

### PETITE SUITE

for Clarinet Choir

**SCORE** 

I. Promenade

**Christian HER** 

Total time: c. 8:00

Bb Cl.

Alto Cl.

### I. Promenade