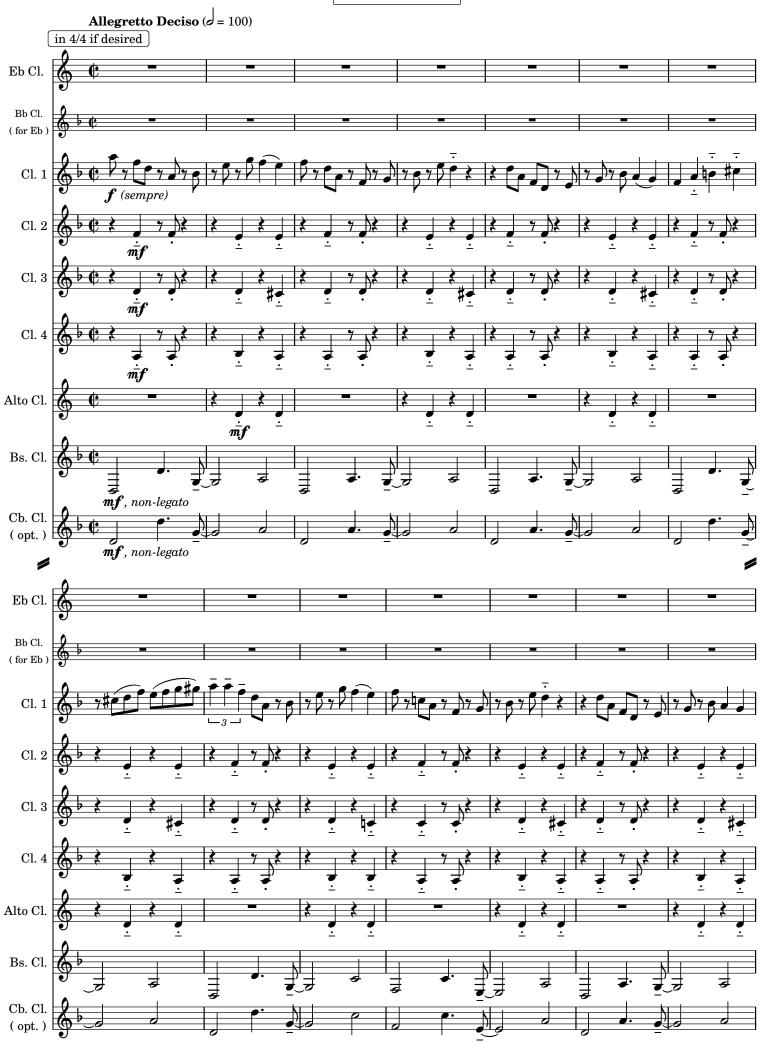

3)

**BLUES** (2:00)

BOSSA NOVA (2:28)

Total Time: c. 8:00

**Eb Clarinet** 

Bb Clarinet (optional, substitute for Eb Cl.)

Bb Clarinet 1

Bb Clarinet 2

Bb Clarinet 3

**Bb** Clarinet 4

Eb Alto Clarinet

F Basset Horn (optional)

**Bb** Bass Clarinet

Eb Contralto Clarinet (optional)

Bb Contrabass Clarinet (optional)

For his private archives, please notify the composer of each public performance (date, place, event) of this composition.

Pour ses archives privées, merci d'informer le compositeur de chaque interprétation publique (date, lieu, événement) de cette composition.

christian-her@outlook.fr

### PETITE SUITE

for Clarinet Choir

**SCORE** 

I. Promenade

**Christian HER** 

Total time: c. 8:00





Bb Cl.

Alto Cl.

Bs. Cl.

Cb. Cl. ( opt. )

Alto Cl.



### II. Antillana



























### IV. Bossa Nova









Cb. Cl. (opt.)





© Christian HER (SACEM,France) - All rights reserved for all countries

### PETITE SUITE

#### **Eb CLARINET**

Christian HER

### I. Promenade













### II. Antillana



### III. Blues















### IV. Bossa Nova















#### PETITE SUITE

Bb CLARINET (optional, substitute for Eb Cl.)

Christian HER

### I. Promenade













### II. Antillana



### III. Blues















## IV. Bossa Nova















### **Bb CLARINET 1**

**Christian HER** 







































**Bb CLARINET 2** 

**Christian HER** 































































**Bb CLARINET 3** 

**Christian HER** 



























































**Bb CLA