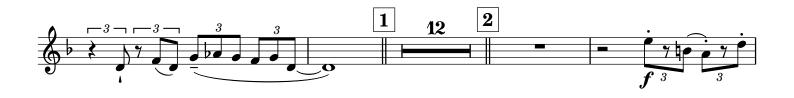

### PETITE SUITE

for Clarinet Choir

**SCORE** 

I. Promenade

**Christian HER** 

Total time: c. 8:00

Bb Cl.

Alto Cl.

### II. Antillana

### I. Promenade