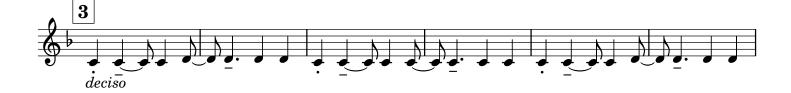

### PETITE SUITE

for Clarinet Choir

**SCORE** 

I. Promenade

**Christian HER** 

Total time: c. 8:00

Bb Cl.

Alto Cl.