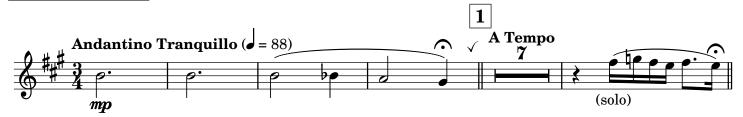

### PETITE SUITE

for Clarinet Choir

**SCORE** 

I. Promenade

**Christian HER** 

Total time: c. 8:00

Bb Cl.

Alto Cl.

### I. Promenade