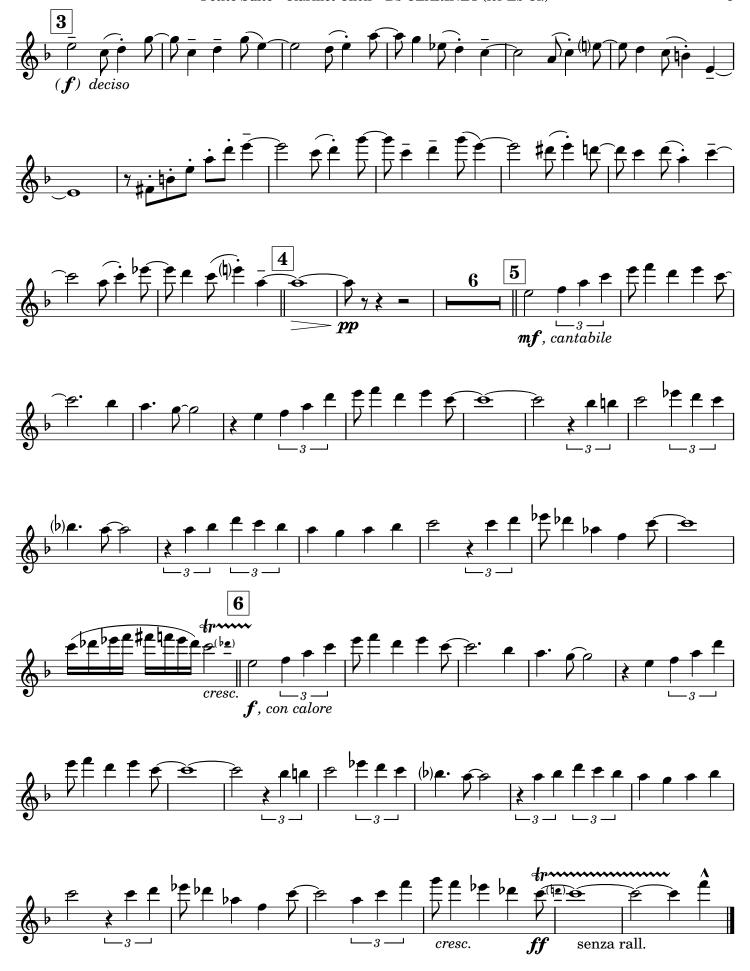

e chaque interprétation publique (date, lieu, événement) de cette composition.

christian-her@outlook.fr

### PETITE SUITE

for Clarinet Choir

**SCORE** 

I. Promenade

**Christian HER** 

Total time: c. 8:00





Bb Cl.

Alto Cl.

Bs. Cl.

Cb. Cl. ( opt. )

Alto Cl.



### II. Antillana



























### IV. Bossa Nova









Cb. Cl. (opt.)





© Christian HER (SACEM,France) - All rights reserved for all countries

### PETITE SUITE

#### **Eb CLARINET**

Christian HER

### I. Promenade













### II. Antillana



### III. Blues















### IV. Bossa Nova















#### PETITE SUITE

Bb CLARINET (optional, substitute for Eb Cl.)

Christian HER

### I. Promenade













### II. Antillana



### III. Blues















## IV. Bossa Nova















### **Bb CLARINET 1**

**Christian HER** 







































**Bb CLARINET 2** 

**Christian HER** 































































**Bb CLARINET 3** 

**Christian HER** 



























































**Bb CLARINET 4** 

Christian HER

























































**Eb ALTO CLARINET** 

**Christian HER** 

























































#### F BASSET HORN

**Christian HER** 



























































**Bb BASS CLARINET** 

**Christian HER** 























































#### **Eb CONTRALTO CLARINET**

**Christian HER** 



























#### **Bb CONTRABASS CLARINET**

**Christian HER**