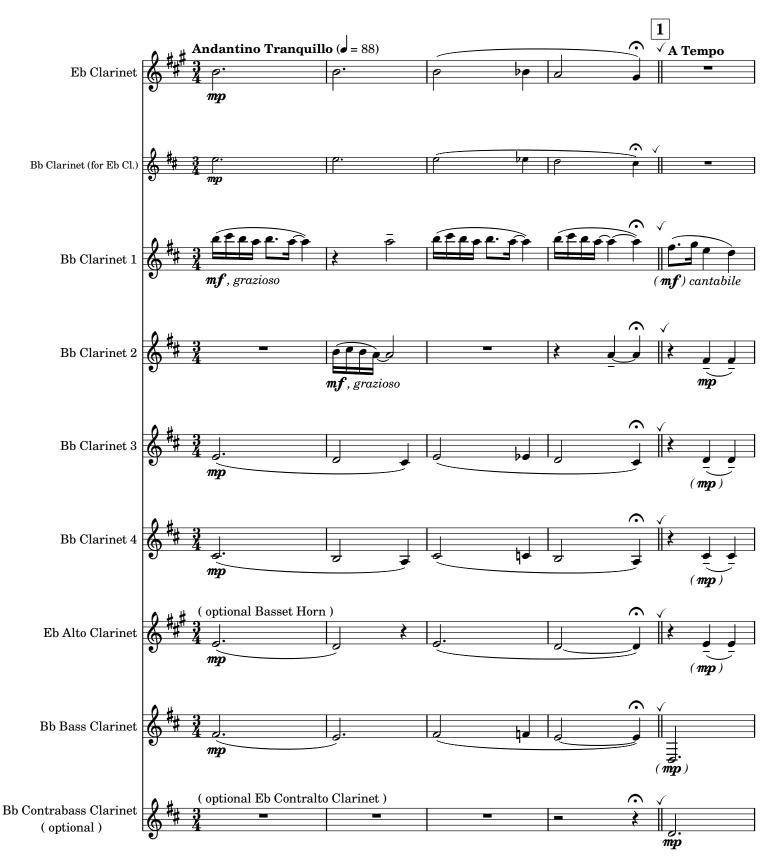

### PETITE SUITE

for Clarinet Choir

**SCORE** 

I. Promenade

**Christian HER** 

Total time: c. 8:00

Bb Cl.

Alto Cl.

Bs. Cl.

Cb. Cl. ( opt. )

Alto Cl.