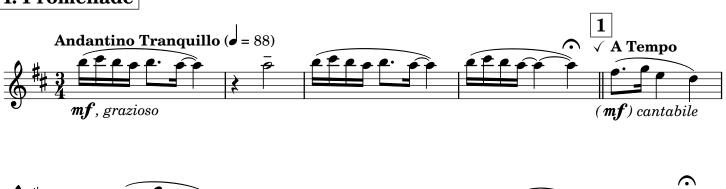

### PETITE SUITE

for Clarinet Choir

**SCORE** 

I. Promenade

**Christian HER** 

Total time: c. 8:00

Bb Cl.

Alto Cl.

### I. Promenade