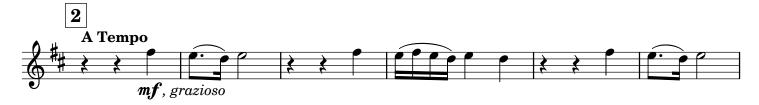

### PETITE SUITE

for Clarinet Choir

**SCORE** 

I. Promenade

**Christian HER** 

Total time: c. 8:00

Bb Cl.

Alto Cl.

### I. Promenade