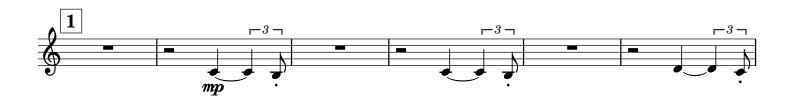

### PETITE SUITE

for Clarinet Choir

**SCORE** 

I. Promenade

**Christian HER** 

Total time: c. 8:00

Bb Cl.

Alto Cl.

### I. Promenade