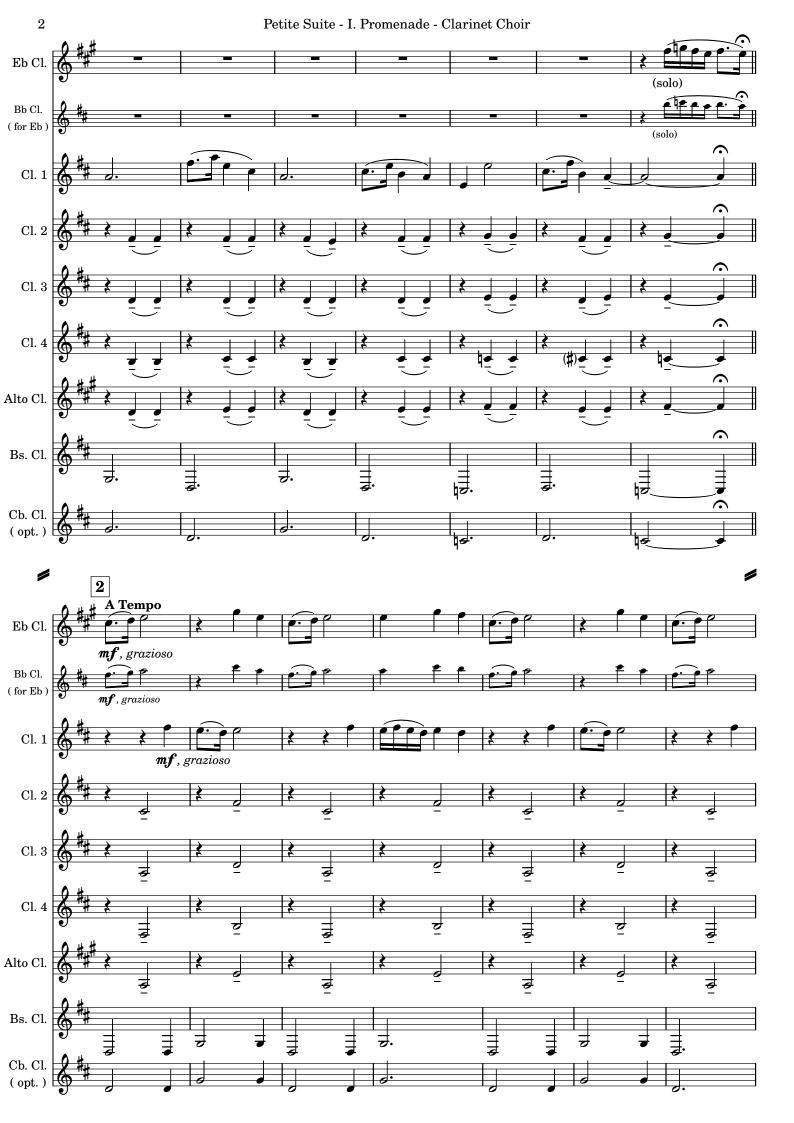

### PETITE SUITE

for Clarinet Choir

**SCORE** 

I. Promenade

**Christian HER** 

Total time: c. 8:00

Bb Cl.

Alto Cl.

Bs. Cl.

Cb. Cl. ( opt. )

Alto Cl.