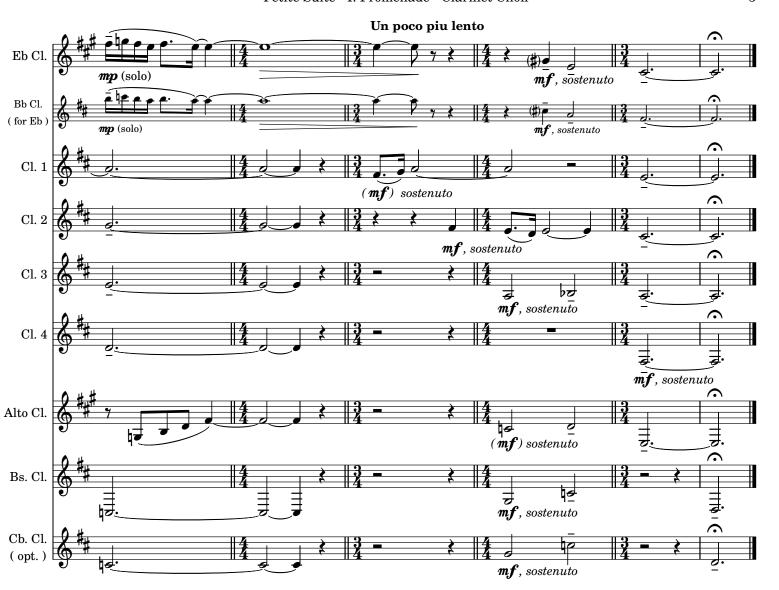

### PETITE SUITE

for Clarinet Choir

**SCORE** 

I. Promenade

**Christian HER** 

Total time: c. 8:00

Bb Cl.

Alto Cl.

Bs. Cl.

Cb. Cl. ( opt. )

Alto Cl.