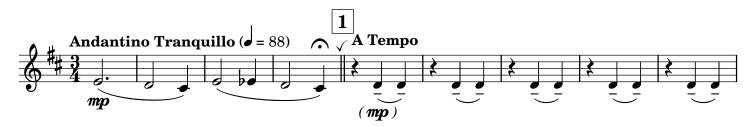

### PETITE SUITE

for Clarinet Choir

**SCORE** 

I. Promenade

**Christian HER** 

Total time: c. 8:00

Bb Cl.

Alto Cl.