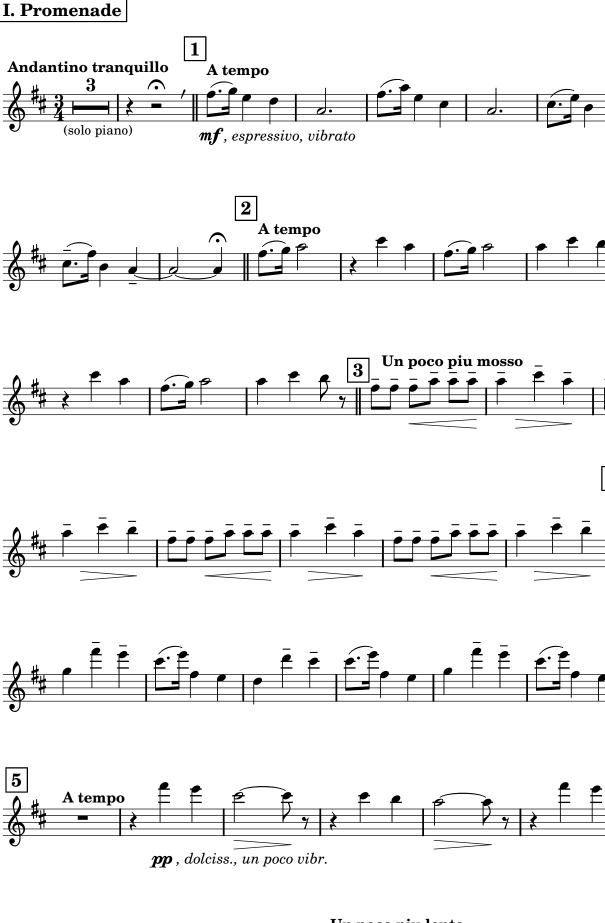

#### PETITE SUITE for 5 Flutes & Piano

I. Promenade

**Christian HER** 

Total time: ca. 8 minutes

SCORE in C

Petite Suite - 5 Flutes & Piano - III. Blues - SCORE in C

12

16