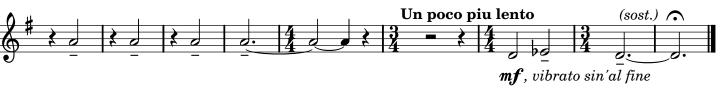

#### PETITE SUITE for 5 Flutes & Piano

I. Promenade

**Christian HER** 

Total time: ca. 8 minutes

SCORE in C

Petite Suite - 5 Flutes & Piano - III. Blues - SCORE in C

12

16