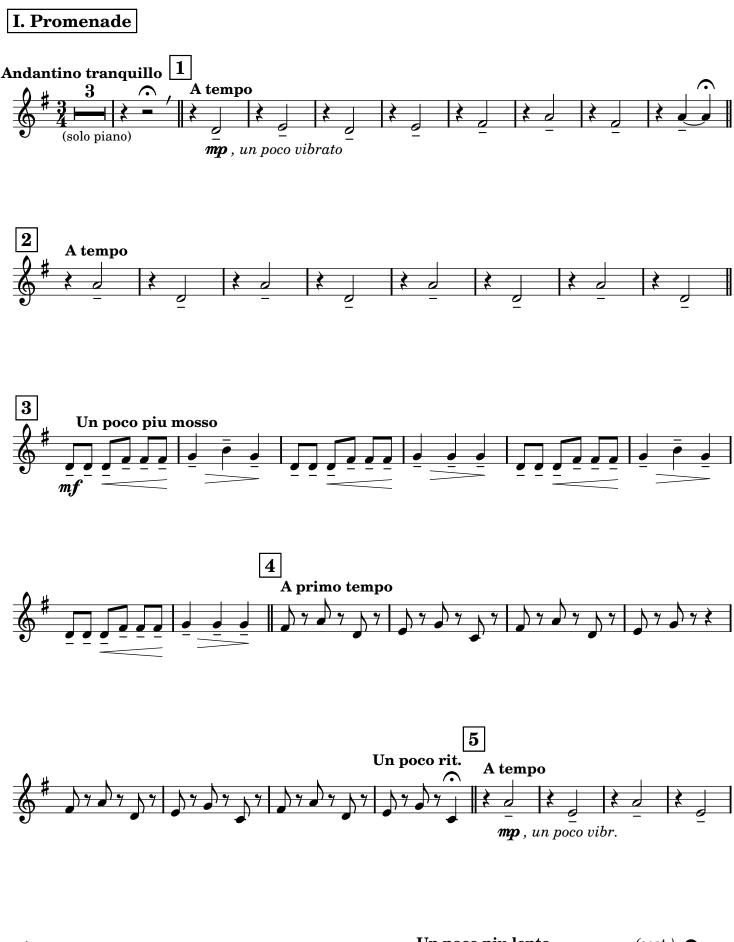

#### PETITE SUITE for 5 Flutes & Piano

I. Promenade

**Christian HER** 

Total time: ca. 8 minutes

SCORE in C

Petite Suite - 5 Flutes & Piano - III. Blues - SCORE in C

12

16