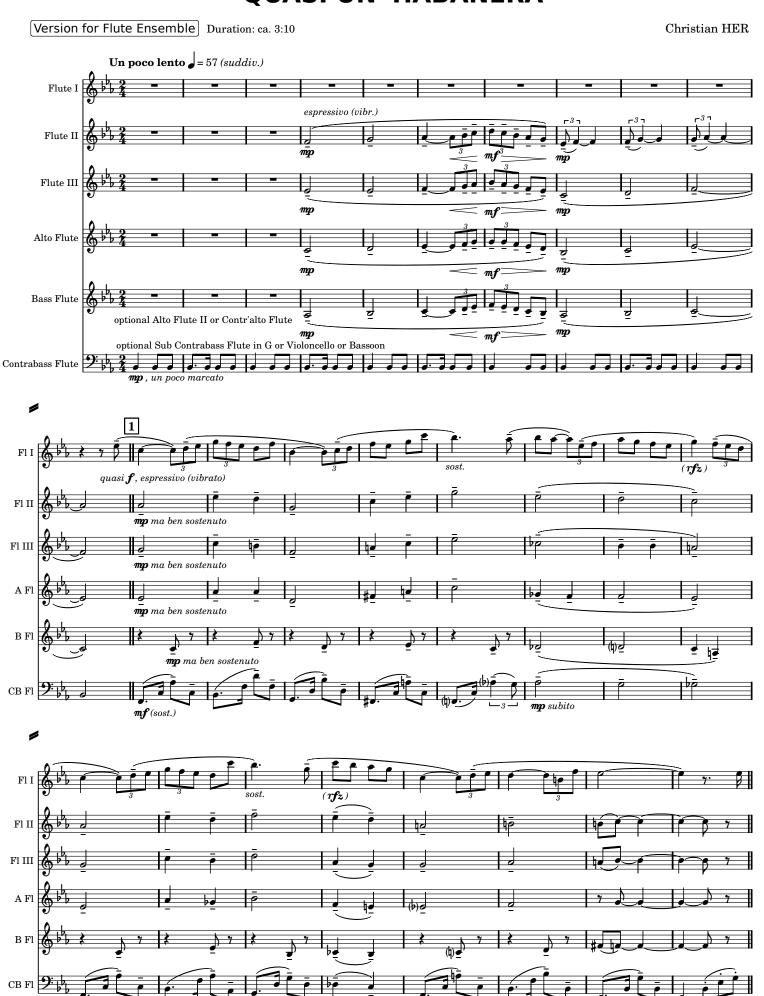

# for Flute Ensemble

Duration: ca 03:10

FLUTE I

**FLUTE II** 

**FLUTE III** 

**ALTO FLUTE** 

BASS FLUTE (opt. Alto Flute II or Contr'alto Flute)

CONTRABASS FLUTE (opt. Sub Contrabass Flute in G or Violoncello or Bassoon)

For his private archives, please notify the composer of each public performance (date, place, event) of this composition.

Pour ses archives privées, merci d'informer le compositeur de chaque interprétation publique (date, lieu, événement) de cette composition.

Contact

christian-her@outlook.fr

 ${\it mf}$  come prima

Version for Flute Ensemble

**Christian HER** 

PART 1:

C FLUTE I

© Christian HER (SACEM, France) - All rights reserved for all countries.