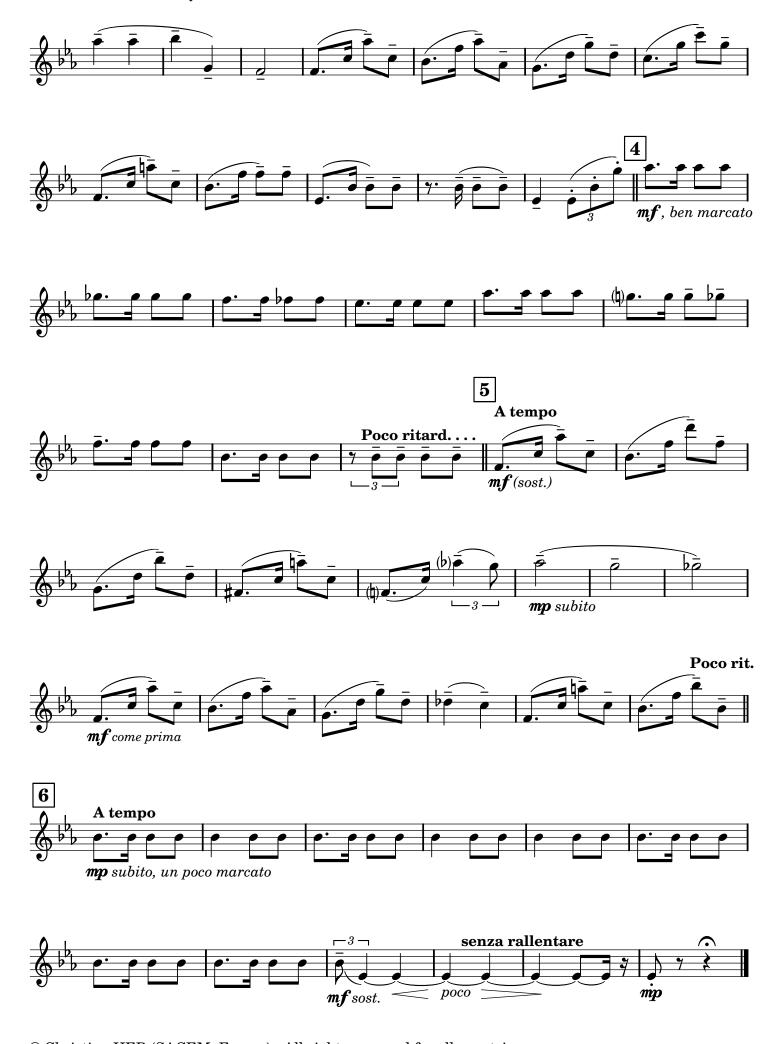

# for Flute Ensemble

Duration: ca 03:10

FLUTE I

**FLUTE II** 

**FLUTE III** 

**ALTO FLUTE** 

BASS FLUTE (opt. Alto Flute II or Contr'alto Flute)

CONTRABASS FLUTE (opt. Sub Contrabass Flute in G or Violoncello or Bassoon)

Contact

christian-her@outlook.fr

 ${\it mf}$  come prima

Version for Flute Ensemble

**Christian HER** 

PART 1:

C FLUTE I

© Christian HER (SACEM, France) - All rights reserved for all countries.