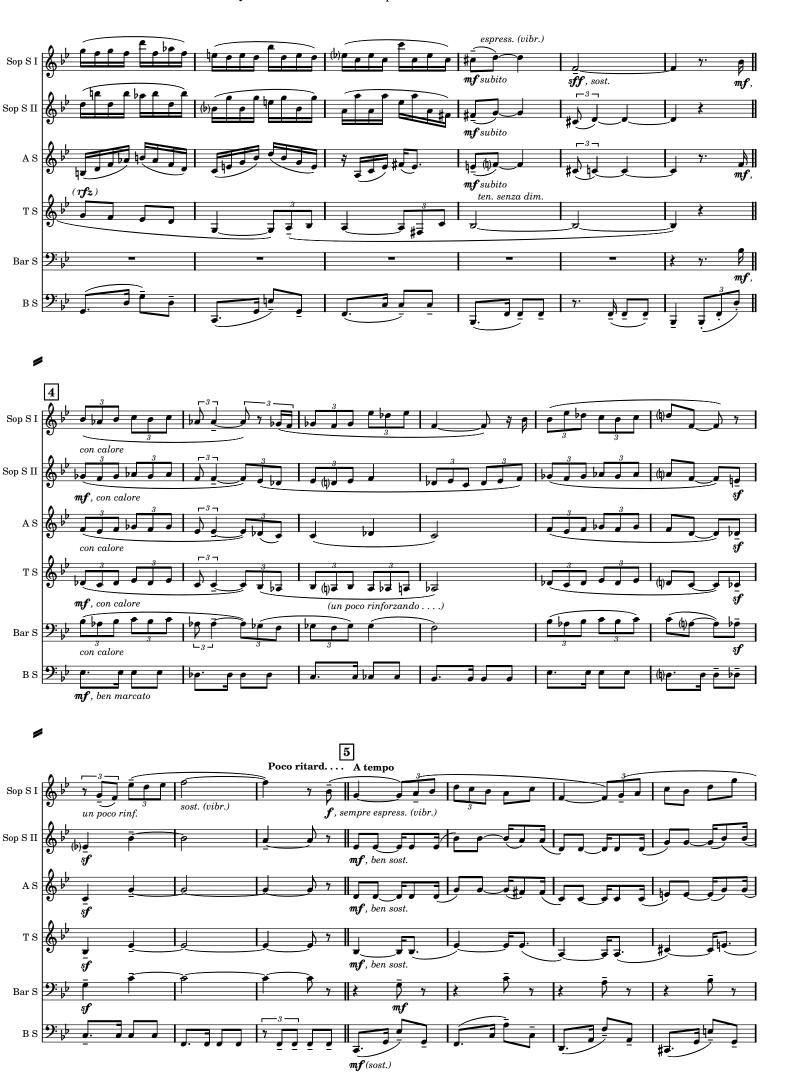

Contact

christian-her@outlook.fr

Version for Saxophone Ensemble Duration: ca. 3:10 Christian HER Un poco lento = 57 (suddiv.) Soprano Saxophone I (opt. Sopranino Sax.) Soprano Saxophone II тр Alto Saxophone тр Tenor Saxophone тр Baritone Saxophone Bass Saxophone (opt. String Bass) 1 Sop S I Sop S II mp ma ben sostenuto mp ma ben sostenuto mf (sost.) Sop S I Sop S II