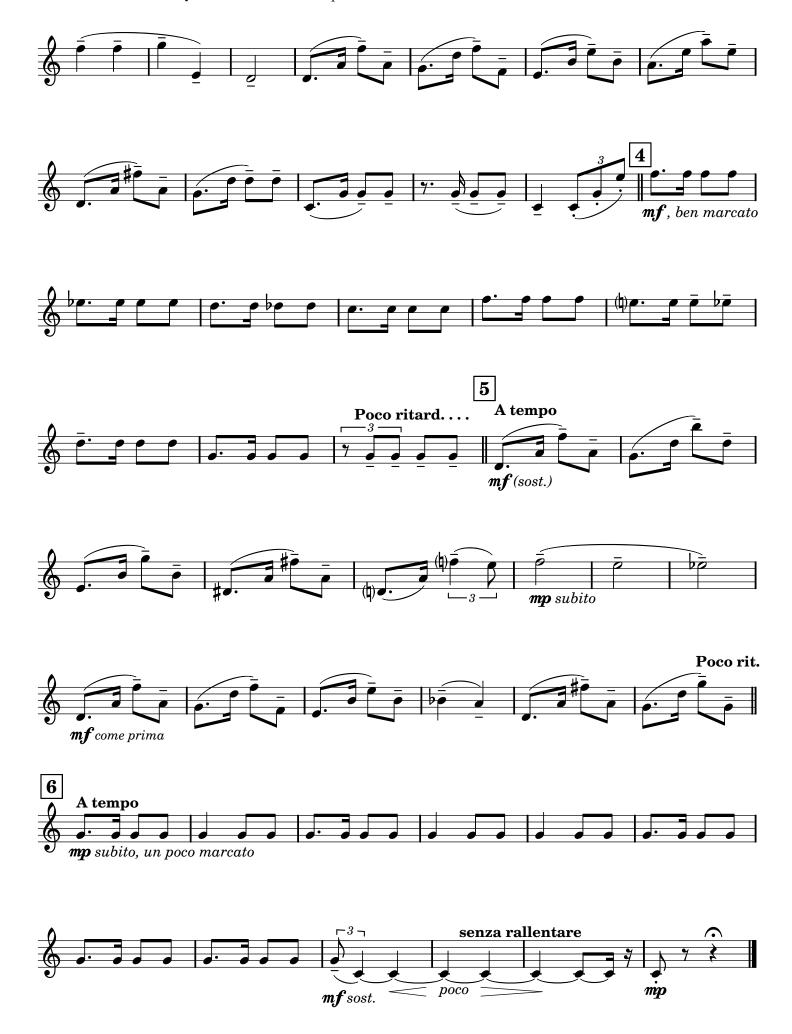

Contact

christian-her@outlook.fr

Version for Saxophone Ensemble Duration: ca. 3:10 Christian HER Un poco lento = 57 (suddiv.) Soprano Saxophone I (opt. Sopranino Sax.) Soprano Saxophone II тр Alto Saxophone тр Tenor Saxophone тр Baritone Saxophone Bass Saxophone (opt. String Bass) 1 Sop S I Sop S II mp ma ben sostenuto mp ma ben sostenuto mf (sost.) Sop S I Sop S II

 ${\it mf}$  come prima

Version for Saxophone Ensemble

**Christian HER** 

PART 1: