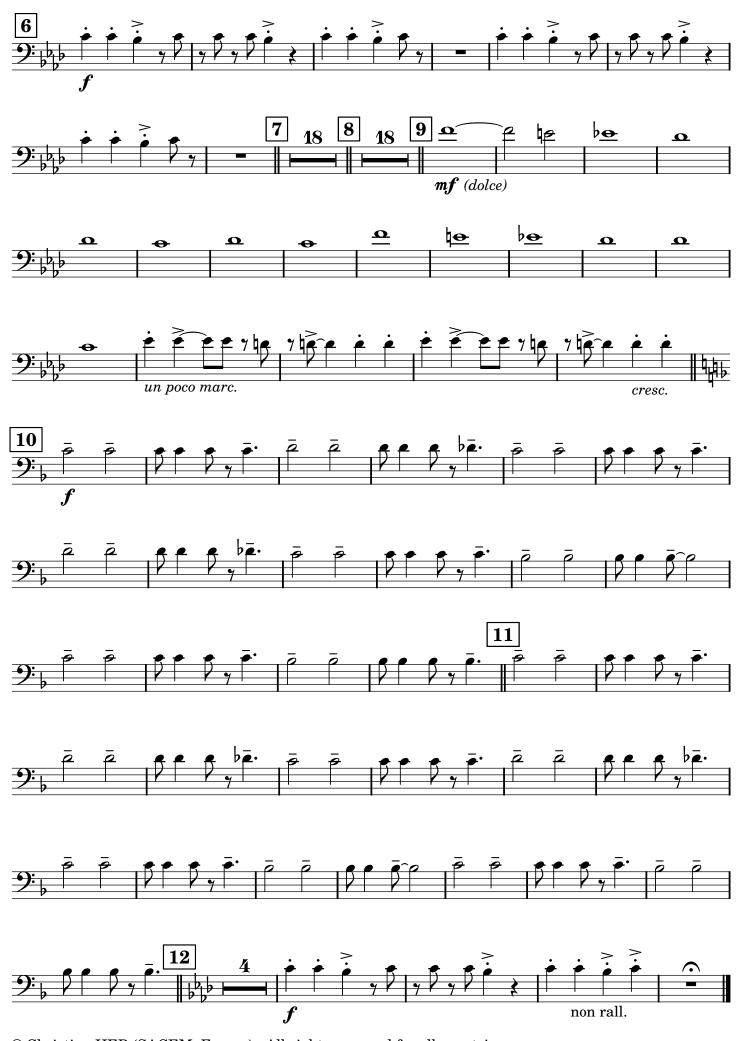

# SAMBA 'N' BLUE

**Christian HER** 

© Christian HER (SACEM, France) - All rights reserved for all countries.

Christian HER Eb ALTO SAXOPHONE I **Samba** = 96 mf 