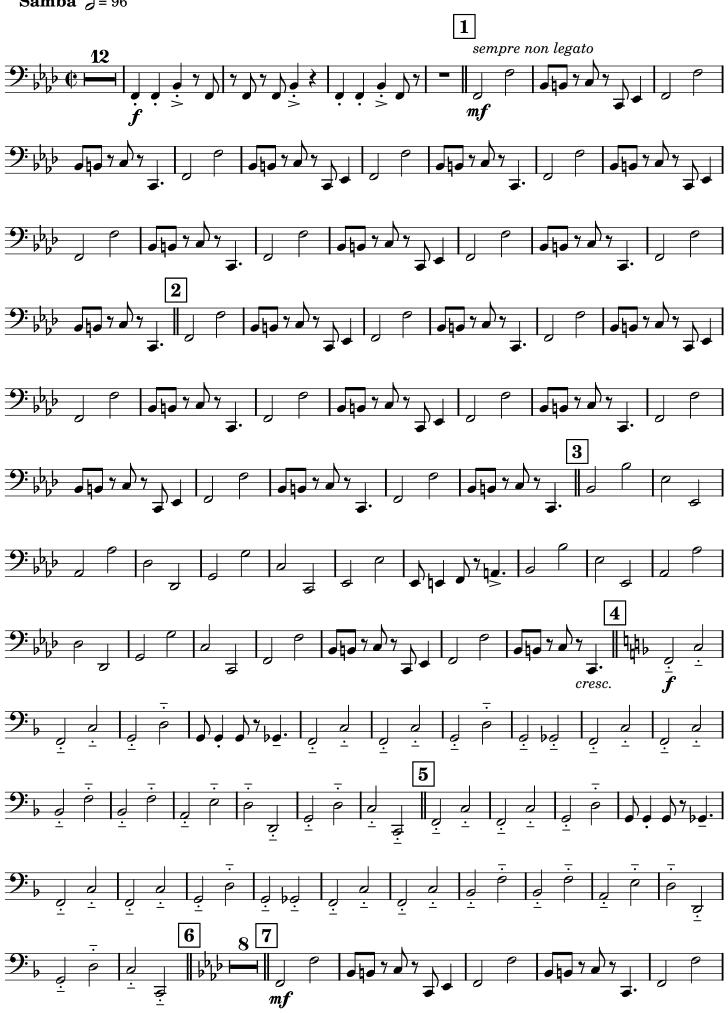

© Christian HER (SACEM, France) - All rights reserved for all countries.

TUBA in C Samba  $\int = 96$ 

© Christian HER (SACEM, France) - All rights reserved for all countries.

**Christian HER** 

CONTRABASS TUBA in Bb (BBb Tuba) Bass Clef **Samba** = 96 sempre non legato **mf** (sounds an 8ve lower) 