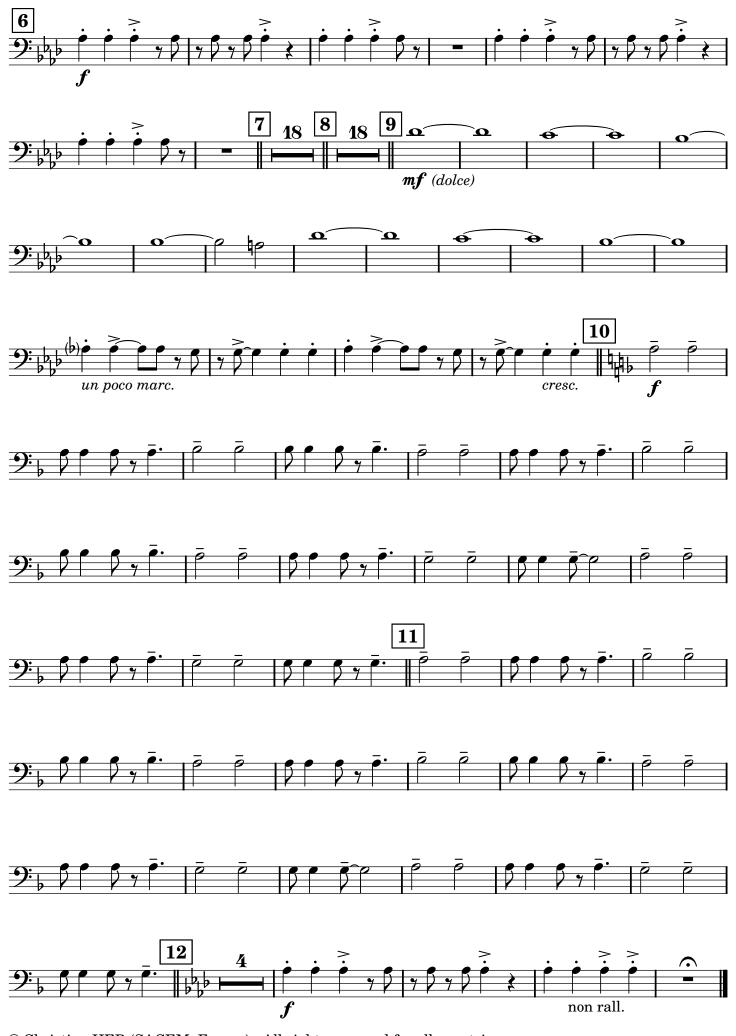

# SAMBA 'N' BLUE

**Christian HER** 

© Christian HER (SACEM, France) - All rights reserved for all countries.

Christian HER Eb ALTO SAXOPHONE I **Samba** = 96 mf 