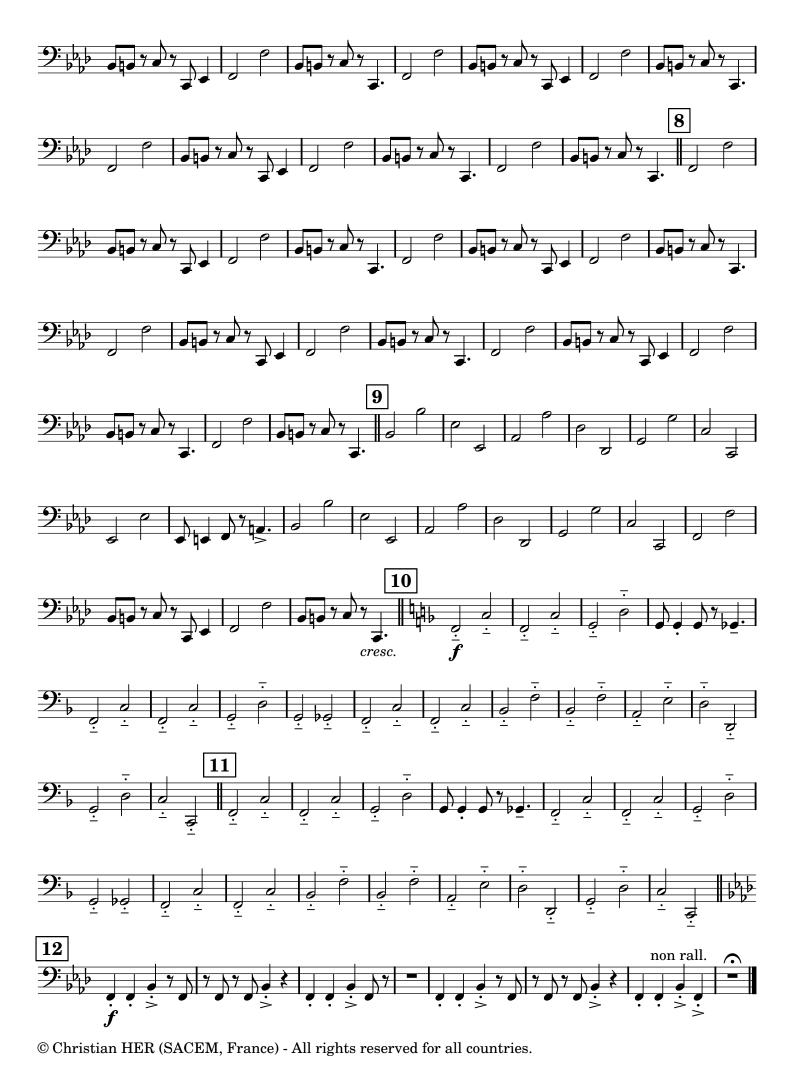

© Christian HER (SACEM, France) - All rights reserved for all countries.

TUBA in C Samba  $\int = 96$ 

© Christian HER (SACEM, France) - All rights reserved for all countries.

**Christian HER** 

CONTRABASS TUBA in Bb (BBb Tuba) Bass Clef **Samba** = 96 sempre non legato **mf** (sounds an 8ve lower) 