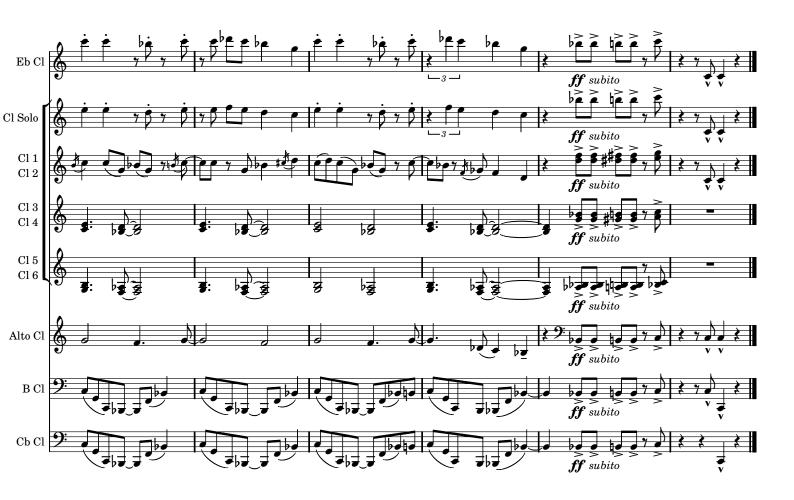

Christian HER

**Eb CLARINET** 

Bossa Nova  $\sigma = 68-82$  ( Comodo )

<sup>©</sup> Christian HER (SACEM, France) - All rights reserved for all countries.

Christian HER

**Bb CLARINET SOLO** 

**Bossa Nova** = 68-82 ( **Comodo** )

© Christian HER (SACEM, France) - All rights reserved for all countries.

espressivo

<sup>©</sup> Christian HER (SACEM, France) - All rights reserved for all countries.

<sup>©</sup> Christian HER (SACEM, France) - All rights reserved for all countries.